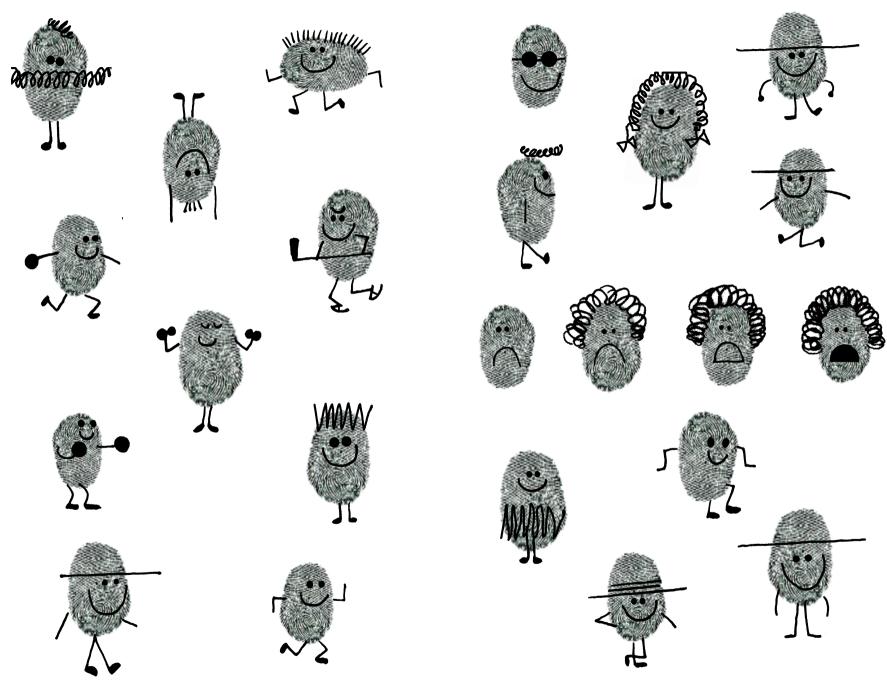

You are unique and so is your thumbprint. There are over six billion people in this world. No two people have been found to have the same thumbprint. Doesn't that make you feel someone very special. People have used their thumbprints as signatures for thousands of years. Your thumbprint is your true identity. Using your thumbprints you can make many simple but exquisite pictures.

Six billion people, throng the globe.

Each with a unique thumb lobe.

Every thumbprint, in the world, has different lines, different whorls.

Print your thumb, look up or down.
You might find, in it a clown.